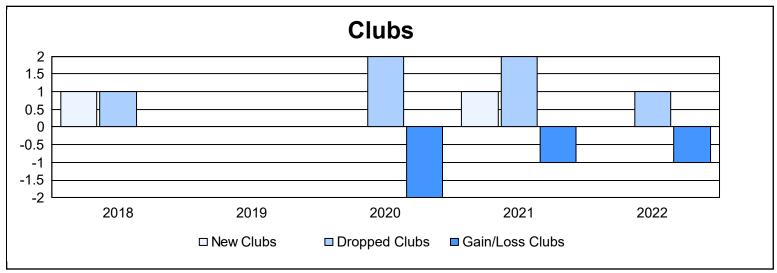

District 42 As of June 2022 Cumulative

| Year      | New<br>Clubs | Dropped<br>Clubs | Gain/<br>Loss<br>Clubs | New<br>Members | Charter<br>Members | Reinstate<br>Members | Transfer<br>Members | Total<br>Member<br>Added | Total<br>Members<br>Dropped | Gain/<br>Loss<br>Members |
|-----------|--------------|------------------|------------------------|----------------|--------------------|----------------------|---------------------|--------------------------|-----------------------------|--------------------------|
| 2017-2018 | 1            | 1                | 0                      | 94             | 20                 | 4                    | 3                   | 121                      | 135                         | -14                      |
| 2018-2019 | 0            | 0                | 0                      | 79             | 1                  | 2                    | 1                   | 83                       | 85                          | -2                       |
| 2019-2020 | 0            | 2                | -2                     | 68             | 2                  | 2                    | 4                   | 76                       | 85                          | -9                       |
| 2020-2021 | 1            | 2                | -1                     | 45             | 25                 | 3                    | 2                   | 75                       | 156                         | -81                      |
| 2021-2022 | 0            | 1                | -1                     | 72             | 1                  | 7                    | 2                   | 82                       | 120                         | -38                      |
| Average   | 0            | 1                | -1                     | 72             | 10                 | 4                    | 2                   | 87                       | 116                         | -29                      |