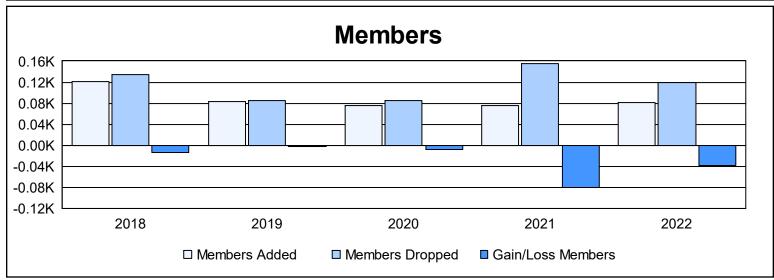

District 42 As of June 2022 Cumulative

| Year      | New<br>Clubs | Dropped<br>Clubs | Gain/<br>Loss<br>Clubs | New<br>Members | Charter<br>Members | Reinstate<br>Members | Transfer<br>Members | Total<br>Member<br>Added | Total<br>Members<br>Dropped | Gain/<br>Loss<br>Members |
|-----------|--------------|------------------|------------------------|----------------|--------------------|----------------------|---------------------|--------------------------|-----------------------------|--------------------------|
| 2017-2018 | 1            | 1                | 0                      | 94             | 20                 | 4                    | 3                   | 121                      | 135                         | -14                      |
| 2018-2019 | 0            | 0                | 0                      | 79             | 1                  | 2                    | 1                   | 83                       | 85                          | -2                       |
| 2019-2020 | 0            | 2                | -2                     | 68             | 2                  | 2                    | 4                   | 76                       | 85                          | -9                       |
| 2020-2021 | 1            | 2                | -1                     | 45             | 25                 | 3                    | 2                   | 75                       | 156                         | -81                      |
| 2021-2022 | 0            | 1                | -1                     | 72             | 1                  | 7                    | 2                   | 82                       | 120                         | -38                      |
| Average   | 0            | 1                | -1                     | 72             | 10                 | 4                    | 2                   | 87                       | 116                         | -29                      |